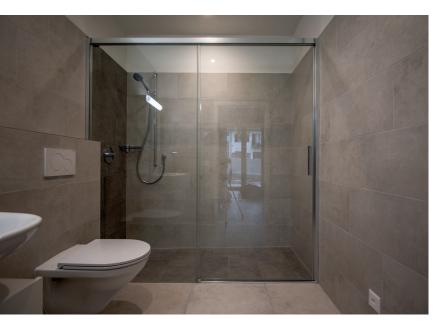

# Spacious and fitted flush with the floor.

### Individual niche installations

The whole complex comprises 50 two-room and 12 three-room apartments, whereby the smaller ones are equipped with one and the larger ones with two showers fitted flush with the floor.

All apartments are individual and not designed as clones. DUSCHOLUX guarantees the best possible integration into the room thanks to the dimensions of all shower niches and a tailor-made solution.

## Made for everyday life

Straight-lined and unobtrusive in design. This is one reason why Bella Vita is one of the most popular shower enclosures. Profiles in Platinum Silver elegantly round off the niche. A 25 cm long, vertically mounted handle in chrome further enhances its generally elegant appearance in the room.

Each shower enclosure has a practical Push & Clean-Function for easy cleaning. The sliding door can be swung out with light pressure from outside. The customer has opted for the Soft-Close-Function as an option. This guarantees the gentle opening and closing of the sliding door and contributes to the overall value that is enjoyed throughout the home.