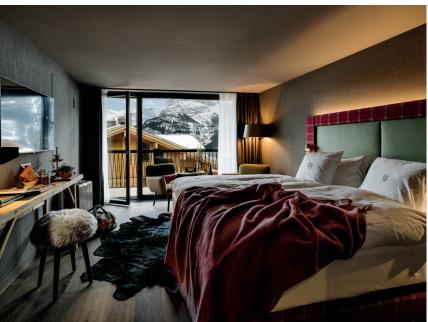

## **Hotel Bergwelt Grindelwald**

Modern interior design for new construction in traditional style and with great attention to detail.

In the shelter of the mountains, tradition meets modernity in this instance. Below the world-famous north face of the Eiger in Grindelwald lies the newly built Bergwelt Alpine Design Resort. The hotel with 90 rooms, suites, apartments and residences fits perfectly into this backdrop with its deliberately traditional exterior. Open since June 2021, the hotel has been welcoming guests from all over the world seeking a mix of traditional architectural style and modern facilities. DUSCHOLUX has contributed to this overall concept with 90 minimalist lightly designed Air 2 shower walls.

## High-quality furnishings.

The DUSCHOLUX CareTec Pro glass finishing is included as standard in the Air product world and supports hotel staff in easy cleaning. The permanently dirt-repellent surface considerably reduces the cleaning effort and protects the glass from corrosion. Thanks to the use of natural materials, the rooms radiate a sense of security and tranquillity. This way, the character of the hotel blends into the mountain landscape and offers an optimal retreat. The strength and courage for new things can be found here with a view of this unique panorama.