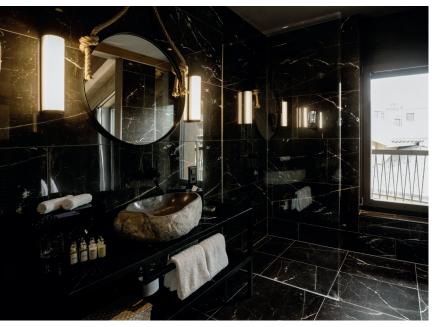

## Part of something big.

The Air 2 shower walls with their barely visible floor profiles blend in perfectly with the hotel's archaic-looking bathrooms. All 90 bathrooms were measured individually in order to initiate a precisely fitting shower wall production process. The U-profile in a Stainless Steel Finish, which was mounted in advance using the flush-mounted method, played a decisive role in the accuracy of fit. By dispensing with a crossbar, the shower walls have a very high degree of transparency. The high-quality interior design is supported by free lines of sight, creating a wonderful overall picture.

## High-quality furnishings.

The DUSCHOLUX CareTec Pro glass finishing is included as standard in the Air product world and supports hotel staff in easy cleaning. The permanently dirt-repellent surface considerably reduces the cleaning effort and protects the glass from corrosion. Thanks to the use of natural materials, the rooms radiate a sense of security and tranquillity. This way, the character of the hotel blends into the mountain landscape and offers an optimal retreat. The strength and courage for new things can be found here with a view of this unique panorama.