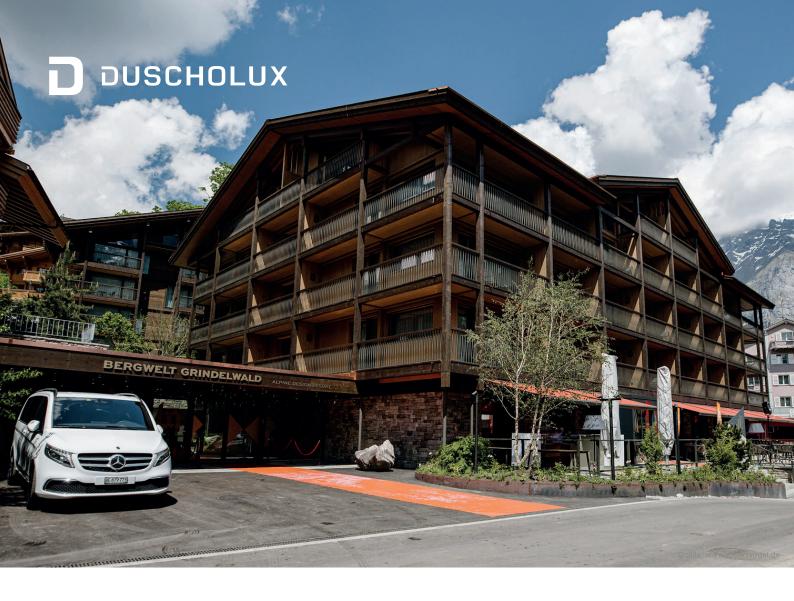

## **Hotel Bergwelt Grindelwald**

Modern interior design for new construction in traditional style and with great attention to detail.

In the shelter of the mountains, tradition meets modernity in this instance. Below the world-famous north face of the Eiger in Grindelwald lies the newly built Bergwelt Alpine Design Resort. The hotel with 90 rooms, suites, apartments and residences fits perfectly into this backdrop with its deliberately traditional exterior. Open since June 2021, the hotel has been welcoming guests from all over the world seeking a mix of traditional architectural style and modern facilities. DUSCHOLUX has contributed to this overall concept with 90 minimalist lightly designed Air 2 shower walls.