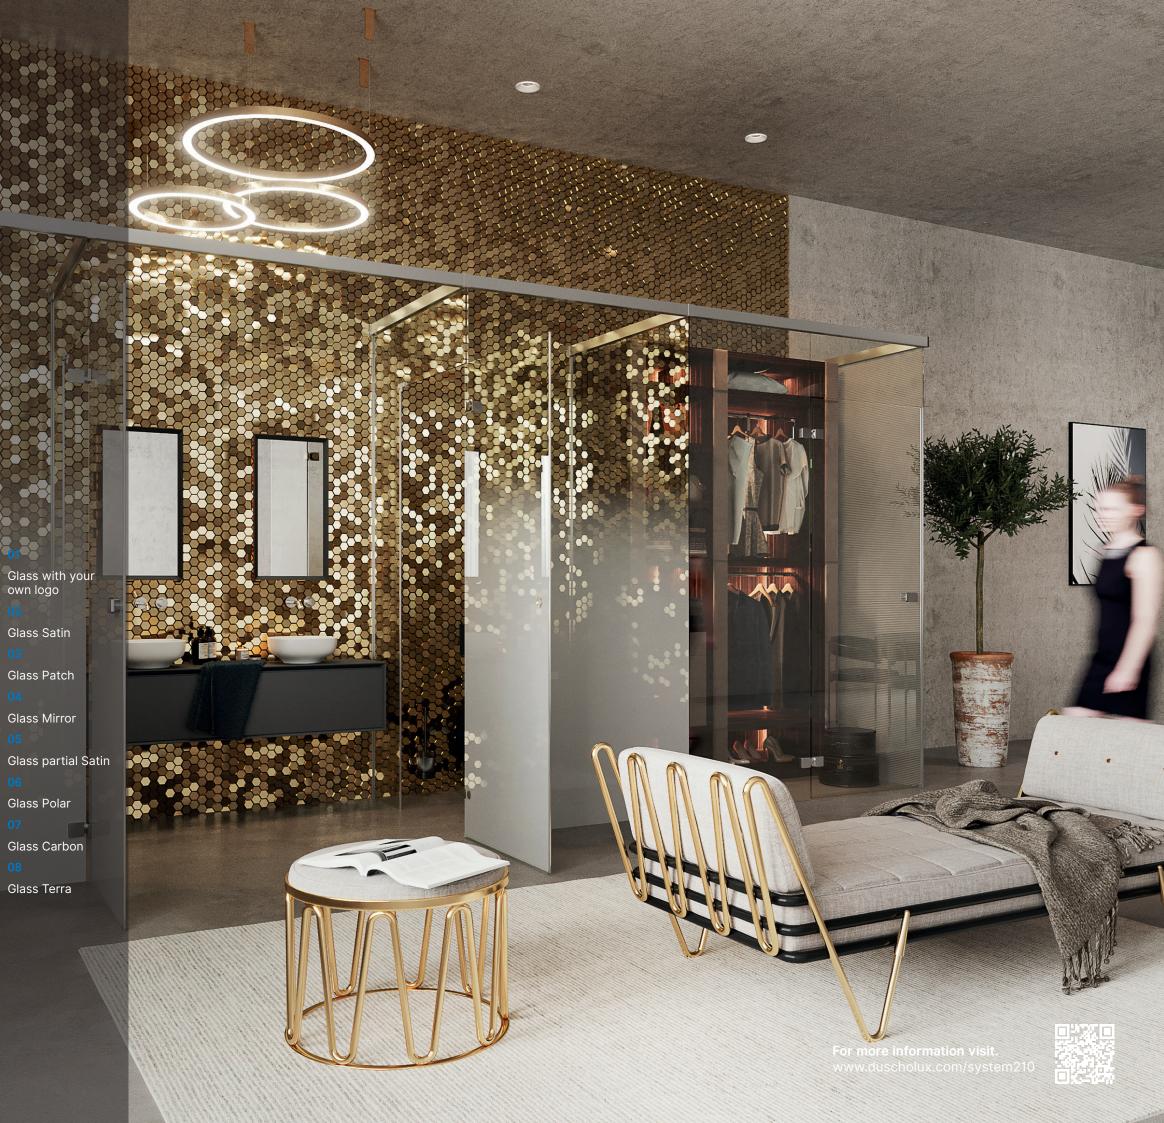

The light design with a multitude of material and colour options creates eye-catching combinations.

Creative installation contexts as inspiration.

# Integrates itself in your design concept Chrome Glossy, Silver Matt and Black Matt harmonise with a wide variety of colours and materials. For all other cases, the range is expanded enormously with PanElle and real wood supporting you in your creative process. A sense of space and of privacy A wide selection of glasses guarantees privacy where necessary and transparency where desired. **Shower floors**