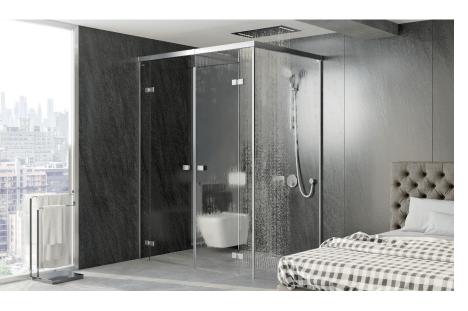

## Transparent and modern. Consistent interior design experience for hotel guests.

DUSCHOLUX System 210 is an intelligent room-in-room solution with design appeal. The flexible construction allows countless installation variations with only three different components. In this way you create a consistent spatial experience despite the different floor plans.

The light design with a multitude of material and colour options creates eye-catching combinations.

Creative installation contexts as inspiration.

# Integrates itself in your design concept Chrome Glossy, Silver Matt and Black Matt harmonise with a wide variety of colours and materials. For all other cases, the range is expanded enormously with PanElle and real wood supporting you in your creative process. A sense of space and of privacy A wide selection of glasses guarantees privacy where necessary and transparency where desired. **Shower floors**