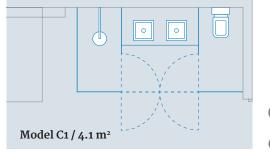

## Transparent and modern. Consistent interior design experience for hotel guests.

DUSCHOLUX System 210 is an intelligent room-in-room solution with design appeal. The flexible construction allows countless installation variations with only three different components. In this way you create a consistent spatial experience despite the different floor plans.