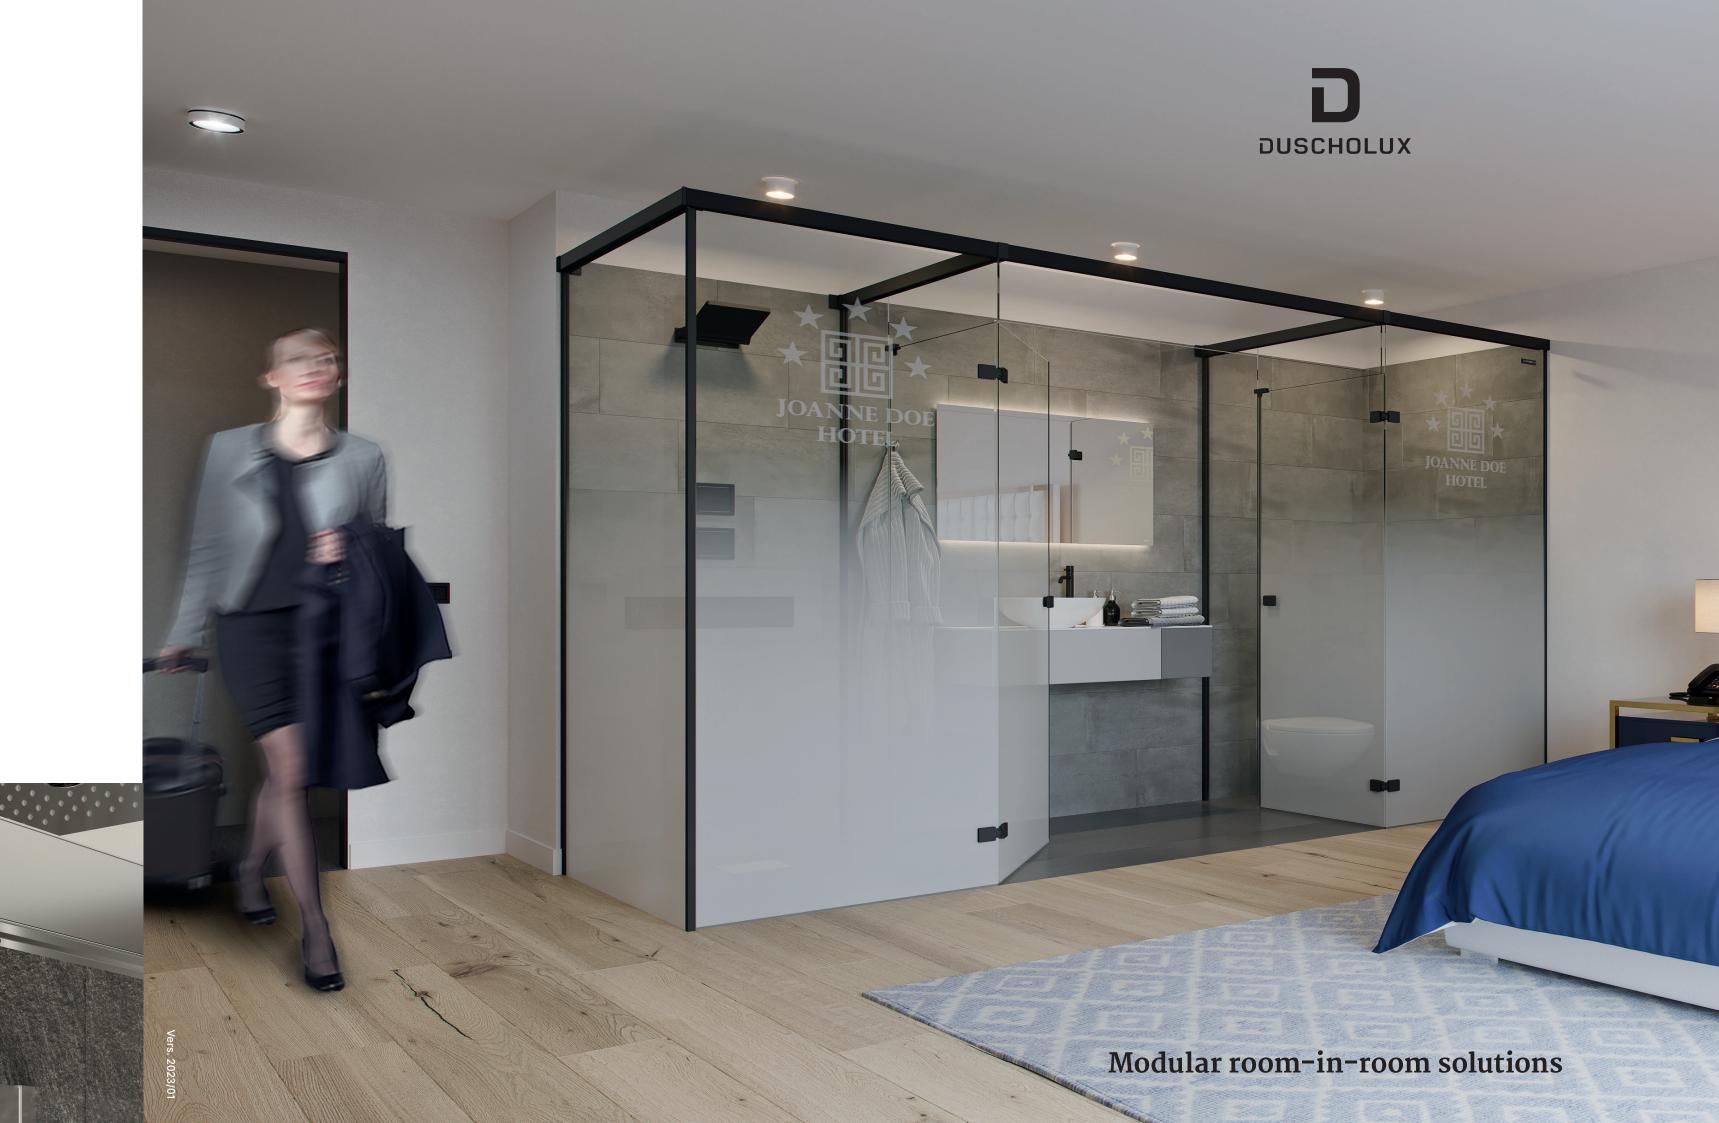

### Overview of design options.

No concealed profile, no ceiling connection, no prior insertion of anchor points. DUSCHOLUX System 210 is only attached to the wall and floor interfaces. Installation takes only a couple of hours and can be scheduled right at the end of the construction work.

### Features

- Partially framed room-in-room solution as an alternative to drywall solutions
- Glass thickness 8 mm (stationary parts), 6 mm (door parts)
- Profile colour Chrome Glossy, Silver Matt and Black Matt
- Profile can be customised with PanElle in glass and stone finishes
- Swing doors open inwards and outwards
- 15 millimetre adjustment range at the wall interface
- Glass-glass connections sealed with silicone or with profile
- Silicone-sealed floor interfact
- Slimline magnetic closure made of aluminium
- Glass holder with pressfit technology
- Evtonsible modular room system
- No visible fittings
- Ceiling-independent installatio
- Barrier-free acces
- DUSCHOLUX CareTec® Pro glass finishing optionally available
- Height up to 2500 m

## Transparent and modern. Consistent interior design experience for hotel guests.

DUSCHOLUX System 210 is an intelligent room-in-room solution with design appeal. The flexible construction allows countless installation variations with only three different components. In this way you create a consistent spatial experience despite the different floor plans.