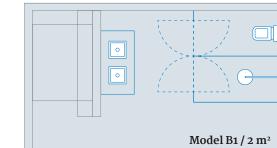

## Transparent and modern. Consistent interior design experience for hotel guests.

DUSCHOLUX System 210 is an intelligent room-in-room solution with design appeal. The flexible construction allows countless installation variations with only three different components. In this way you create a consistent spatial experience despite the different floor plans.