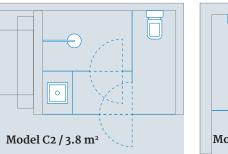

## Transparent and modern. Consistent interior design experience for hotel guests.

DUSCHOLUX System 210 is an intelligent room-in-room solution with design appeal. The flexible construction allows countless installation variations with only three different components. In this way you create a consistent spatial experience despite the different floor plans.