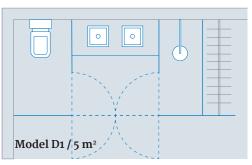

## Transparent and modern. Consistent interior design experience for hotel guests.

DUSCHOLUX System 210 is an intelligent room-in-room solution with design appeal. The flexible construction allows countless installation variations with only three different components. In this way you create a consistent spatial experience despite the different floor plans.

# Integrates itself in your design concept Chrome Glossy, Silver Matt and Black Matt harmonise with a wide variety of colours and materials. For all other cases, the range is expanded enormously with PanElle and real wood supporting you in your creative process. A sense of space and of privacy A wide selection of glasses guarantees privacy where necessary and transparency where desired. **Shower floors**