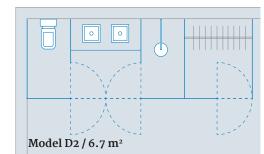

## Transparent and modern. Consistent interior design experience for hotel guests.

DUSCHOLUX System 210 is an intelligent room-in-room solution with design appeal. The flexible construction allows countless installation variations with only three different components. In this way you create a consistent spatial experience despite the different floor plans.

# Integrates itself in your design concept Chrome Glossy, Silver Matt and Black Matt harmonise with a wide variety of colours and materials. For all other cases, the range is expanded enormously with PanElle and real wood supporting you in your creative process. A sense of space and of privacy A wide selection of glasses guarantees privacy where necessary and transparency where desired. **Shower floors**