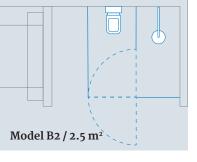

## Transparent and modern. Consistent interior design experience for hotel guests.

DUSCHOLUX System 210 is an intelligent room-in-room solution with design appeal. The flexible construction allows countless installation variations with only three different components. In this way you create a consistent spatial experience despite the different floor plans.